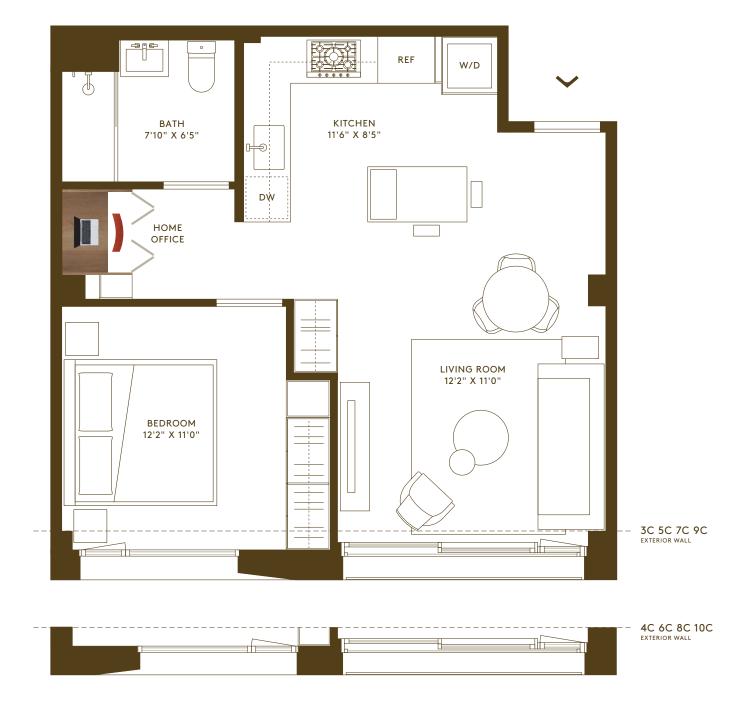

## **HENDRIX**

HOUSE

3C-10C

1 BEDROOM 1 BATHROOM

INTERIOR 617 SF / 57 SQ M

## HOME OFFICE

Every residence includes a dedicated custom-designed Home Office with precision millwork, shelving system and desk with soft close drawers and seamless grommets for cord management.