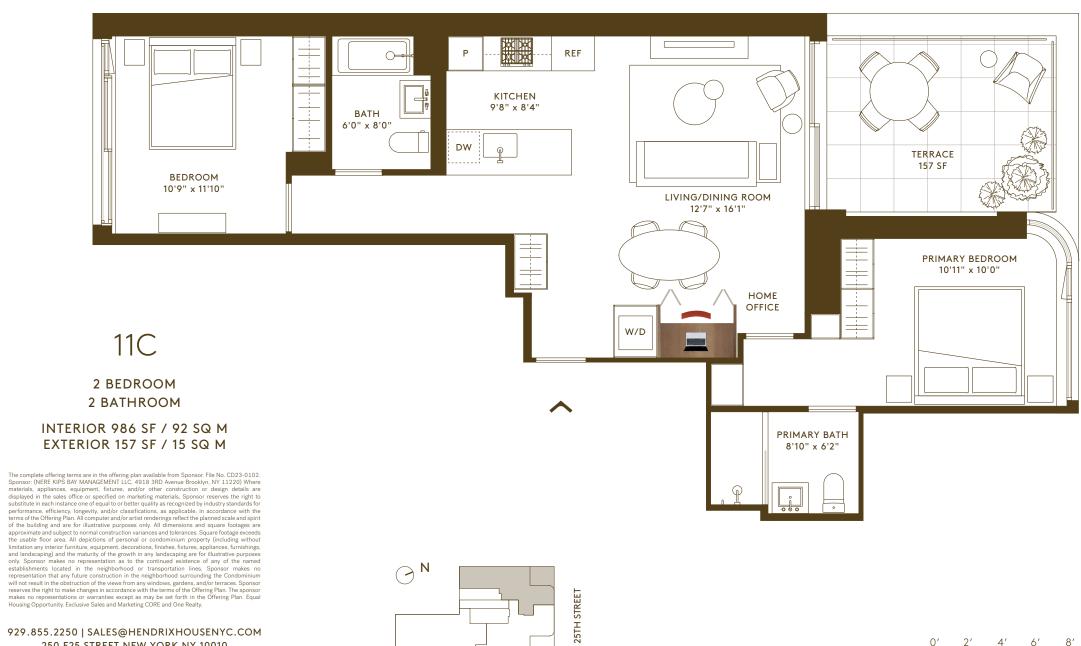

## HENDRIX

Х

HOUSE



250 E25 STREET NEW YORK NY 10010 HENDRIXHOUSENYC.COM

## HOME OFFICE

Every residence includes a dedicated custom-designed Home Office with precision millwork, shelving system and desk with soft close drawers and seamless grommets for cord management.



## RESIDENCES

Curved Corner Windows with 270-Degree Views in Select Homes

Private Outdoor Space in Select Homes

8-Inch-Wide Plank European Oak Engineered Flooring

4-Inch Squared Recessed Lighting

In-Unit Bosch Washer and Dryer

Smart Apartment Entry Lock

Central Heating and Cooling with Individual Room Thermostat

## BUILDING

Over 6,000-Square-Feet of Amenities Space Resident's Lounge with Catering Kitchen Landscaped Courtyard Co-Working Center with Double-Height Ceiling Wellness Spa with Steam Room and Sauna Fitness Center with T