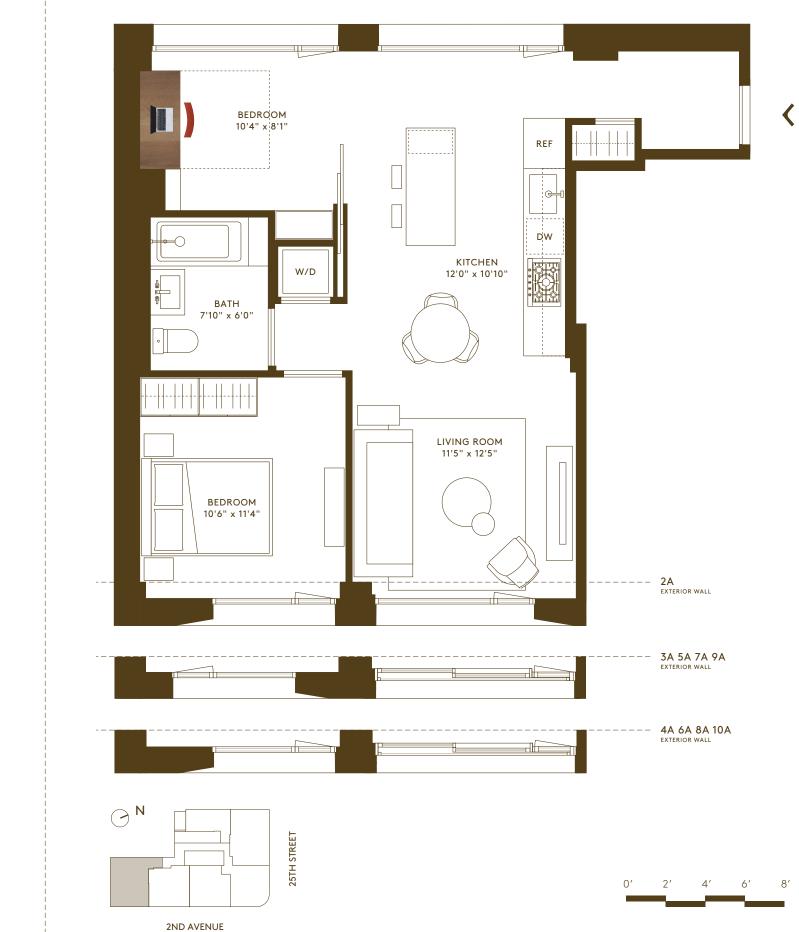

Х HOUSE

**HENDRIX** 

2A-10A

2 BEDROOM 1 BATHROOM INTERIOR 786 SF / 73 SQ M

XXX.XXX.XXXX | INFO@HENDRIXHOUSENYC.COM 250 E25 STREET NEW YORK NY 10010 HENDRIXHOUSENYC.COM